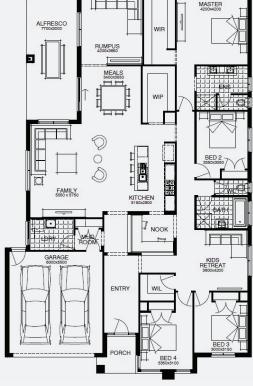

PALMERSTON 32\_302 | SIMONDS RANGE

\$593,852\*

FIRST HOME OWNERS - \$583,852

## **INCLUSIONS**

- Fixed price site costs
- Floor coverings to entire house
- Coloured concrete driveway & path
- Euro stainless steel cooktop & oven
- Tiled skirting to bathrooms
- Ducted heating
- R2.5 insulations batts to ceiling & sisalation to walls
- Estate covenants & so much more!