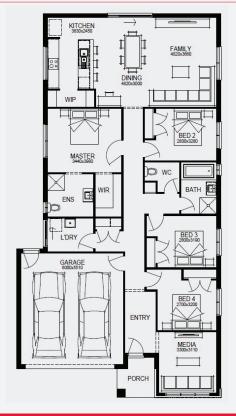

## BUILDING QUALITY HOMES SINCE 1949

GET UP TO \$45,800\* WORTH OF INCLUSIONS FOR JUST \$15,000\*

STRUCTURAL

BROCK 22\_202 | METRO RANGE

Lot 201, Benalla Livingston Estate (560m²) 

 □
 □
 □
 □
 □
 □
 □
 □
 □
 □
 □
 □
 □
 □
 □
 □
 □
 □
 □
 □
 □
 □
 □
 □
 □
 □
 □
 □
 □
 □
 □
 □
 □
 □
 □
 □
 □
 □
 □
 □
 □
 □
 □
 □
 □
 □
 □
 □
 □
 □
 □
 □
 □
 □
 □
 □
 □
 □
 □
 □
 □
 □
 □
 □
 □
 □
 □
 □
 □
 □
 □
 □
 □
 □
 □
 □
 □
 □
 □
 □
 □
 □
 □
 □
 □
 □
 □
 □
 □
 □
 □
 □
 □
 □
 □
 □
 □
 □
 □
 □
 □
 □
 □
 □
 □
 □
 □
 □
 □
 □
 □
 □
 □
 □
 □
 □
 □
 □
 □

#### For enquiries please contact: Jason Timperley - 0488 066 149

Images shown are for illustrative purposes only and may not represent the final product such as lighting, window furnishings, timber look garage door & timber windows. Façade details including entry door and window sizing may vary between house types. Pricing also excludes features such as fencing, landscaping, letterbox, decking, driveway and any notable features of the façade. Please speak with your sales consultant for further details. All Fixed Price Home and Land packages are subject to Developer and Council approval and is based on Simonds standard floor plan with preferred siting (without alterations). Package Price does not include stamp duty, government, legal or bank charges. Community Infrastructure Levy and Asset Protection Permit are not included in pricing and is to be arranged by the client directly with the Developer (if applicable). Any alterations may incur additional charges. Confirm land price and availability prior to purchase. Simonds reserves the right to withdraw or amend pricing, inclusions and promotion at any time without notice. Please refer to the terms and conditions. This package applies to VIC Range range only. Please speak with your sales consultant for further details. Pricing is current at 17/04/02024.